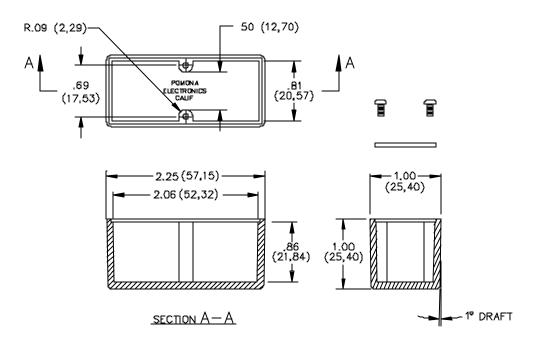

# **MATERIAL:**

Screws:

2 Ea. #2-56 x 3/16" Pan Head Steel

Cover:

Phenolic Plate. Color: Black

#### Molding Housing:

Electrical grade phenolic. Color: Black Marking: POMONA ELECTRONICS, CALIF.

# **ORDERING INFORMATION:** Model 2103

All dimensions are in inches. Tolerances (except noted):  $.xx = \pm.02$ " (,51 mm),  $.xxx = \pm.005$ " (,127 mm). All specifications are to the latest revisions. Specifications are subject to change without notice. Registered trademarks are the property of their respective companies. Made in USA